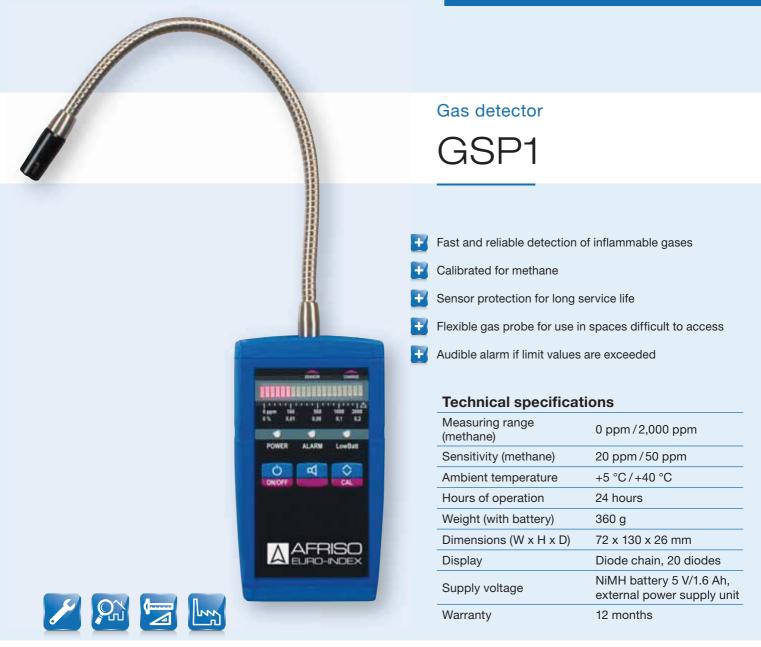

Application Detection of gas leaks in gas pipes as well as connection pieces and fittings, gas meters, gas burners and gas tanks (inflammable gases).

**Description** Portable gas detector with luminous band for indication of gas concentration and flexible gas probe.

The high-sensitivity probe is suitable for the detection of a wide range of different inflammable gases such as methane, propane and butane (basic calibration for methane). When the gas concentration reaches 1 % by volume, the unit activates an audible alarm. The alarm threshold and the zero point can be adjusted as required by means of a key. Automatic switch off after five minutes.