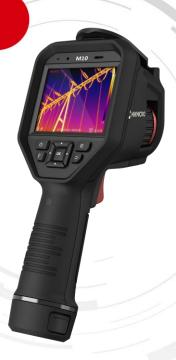

### **M10 Handheld Thermography Camera**

The thermographic handheld camera is based on the thermal technology, specially designed for the needs of temperature measuring applications. People can quickly troubleshoot faults on-site.

### **Key Features**

- Thermal resolution: 160 × 120 (19 200 pixels)
- NETD : < 40mK (@ 25 °C,F#=1.0)
- Temperature measurement range : -20 °C 550 °C (-4°F~1022°F)
- Accuracy: Max (±2°C/3.6°F, ±2%), for ambient temperature 15°C to 35°C (59°F to 95°F) and object temperature above 0°C (32°F)
- Measurement Presets: Center spot, Hot spot, Cold spot, User Preset Point/Line/Area
- Manual focus
- 25 Hz image frequency
- 3.5" LCD touch screen display