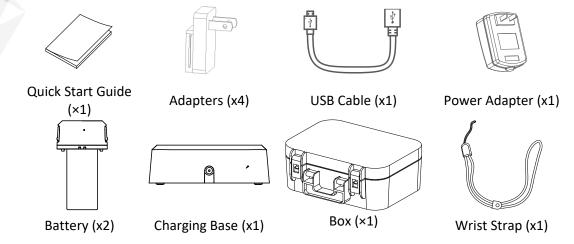

| USB Type-C                                                                                                                                                             |
| Weight                    | Approx. 653 g (1.44 lb)                                                                                                                                                |
| Dimension                 | 244 mm × 100 mm × 104 mm (9.6 " × 3.9 " × 4.1 ")                                                                                                                       |
| Tripod Mounting           | UNC 1/4"-20                                                                                                                                                            |



## **Packing List**



### **Available model**

HM-TP21-6VF/W-M10

### **Dimension**