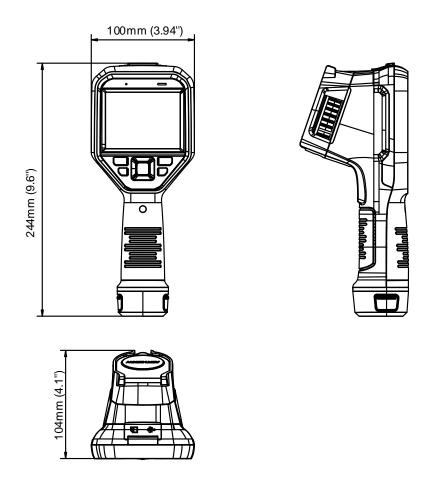

### **Dimension**

| Video Storage Capacity    | 10 hours                                                                                                                                                               |
|---------------------------|------------------------------------------------------------------------------------------------------------------------------------------------------------------------|
| Video File Format         | MP4                                                                                                                                                                    |
| Functions                 |                                                                                                                                                                        |
| Laser Pointer             | Yes                                                                                                                                                                    |
| Laser Type                | Class II                                                                                                                                                               |
| LED Light                 | 70 Lumens                                                                                                                                                              |
| Wi-Fi                     | 802.11 a/ac/b/g/n (2.4 and 5 GHz)                                                                                                                                      |
| Bluetooth                 | Bluetooth 4.2                                                                                                                                                          |
| Level/Span                | Auto/Manual                                                                                                                                                            |
| Text Comment              | Max 200 Characters                                                                                                                                                     |
| Voice Comment             | Max 60 Seconds                                                                                                                                                         |
| Power System              |                                                                                                                                                                        |
| Power Supply              | 12 V DC/1.5A, 5V DC/2A (Charging via USB)                                                                                                                              |
| Power Consumption         | 4.2 W                                                                                                                                                                  |
| Battery Type              | Dismountable and Rechargeable Li-ion Battery                                                                                                                           |
| Battery Operating Time    | 5 Hours Continuous Running                                                                                                                                             |
| General                   |                                                                                                                                                                        |
| Menu Language             | 18 Languages English/German/French/Russian/Korean/Spanish/Portuguese/Italian/Japanese/Hungarian/Czech/Slovak/Polish/Romanian/Danish/Turkish/Traditional_Chinese/Arabic |
| Working Temperature Range | -20 °C to 50 °C (-4 °F to 122 °F)                                                                                                                                      |
| Storage Temperature Range | -20 °C to 60 °C (-4 °F to 140 °F)                                                                                                                                      |
| Protection Level          | IP54                                                                                                                                                                   |
| Drop Test Height          | 2 m (6.56 ft)                                                                                                                                                          |
| Interface                 | USB Type-C                                                                                                                                                             |
| Weight                    | Approx. 653 g (1.44 lb)                                                                                                                                                |
| Dimension                 | 244 mm × 100 mm × 104 mm (9.6 " × 3.9 " × 4.1 ")                                                                                                                       |
| Tripod Mounting           | UNC 1/4"-20                                                                                                                                                            |