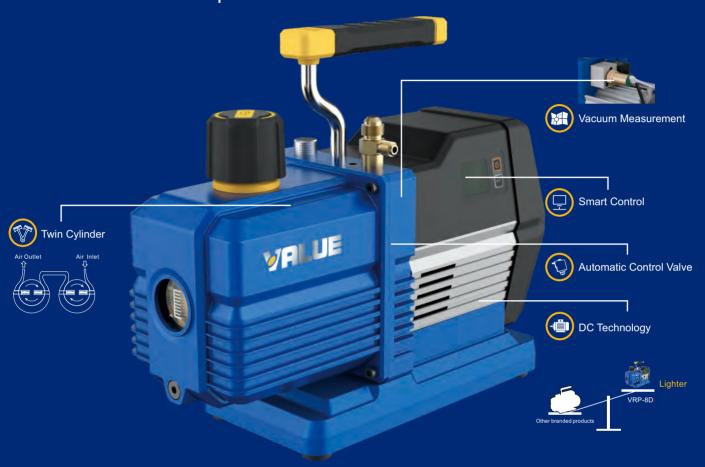

# **Smart Control Technology**

#### **DC Technology**

- Lighter
- More efficient

#### **Smart Control**

- Extended evacuation for better vacuum
- Automatic control
- Task reminder

#### **Vacuum Measurement Technology**

- Precise micron measurement
- Vacuum display

### Twin Cylinder

Higher ultimate vacuum

#### **Automatic Control Valve**

- Prevent oil back flow
- Preserve vacuum

| Model           | VRP-6D            | VRP-8D            |
|-----------------|-------------------|-------------------|
| Flow Rate       | 6.0 CFM           | 8.0 CFM           |
| Ultimate Vacuum | 15 micron         | 15 micron         |
| Pump Design     | Dual stage        | Dual stage        |
| Motor Power     | 3/4 HP            | 3/4 HP            |
| Inlet Port      | 1/4" & 3/8" Flare | 1/4" & 3/8" Flare |
| Oil Capacity    | 600 ml            | 600 ml            |
| Dimensions      | 346×145×302 mm    | 346×145×302 mm    |
| Weight          | 11.5 Kg           | 11.5 Kg           |